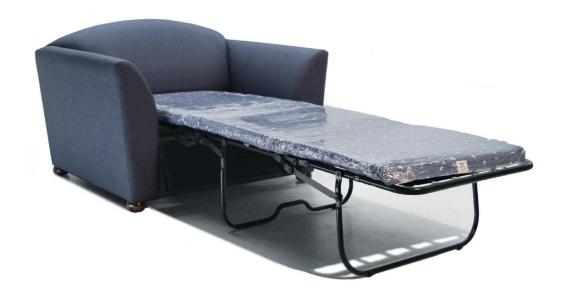

#### Features:

- Simple tailored appearance
- Medium-Large sized lounge chair
- Soft durable reversible seating
- Easily moved for relocation or cleaning Heavy duty construction makes this chair ideal for commercial applications
- Fully upholstered back cushioning
- 35mm timber bun style foot
- Tri-Fold metal powder coated mechanism
- 70mm foam mattress
- 5 year conditional commercial warranty

#### Construction:

- Solid timber one piece frame Glued, screwed & corner blocked
- Dunlop high resilient foamHeavy duty Elastabelt webbing back suspension Legs attached to frame with Type 17 screws
- Arm face internally stitched then top stitched