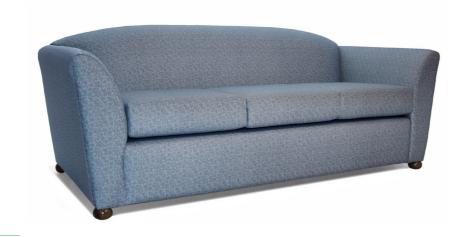

## LOFTUS

#### Features:

- Simple tailored appearance
- Medium-Large sized lounge chair
- Soft durable reversible seating
- Easily moved for relocation or cleaning Heavy duty construction makes this chair ideal for commercial applications
- Fully upholstered back cushioning
- 35mm timber bun style foot
- Tri-Fold metal powder coated mechanism
- 70mm foam mattress
- 5 year conditional commercial warranty

#### Construction:

- Solid timber one piece frame Glued, screwed & corner blocked
- Dunlop high resilient foamHeavy duty Elastabelt webbing back suspension Legs attached to frame with Type 17 screws
- Arm face internally stitched then top stitched

### LOFTUS

980 W x 920 D x 785 H (Single seat) 1520 W x 920 D x 758 H (Two seat) 1940 W x 920 D x 758 H (2.5 seat) 2040 W x 920 D x 785 H (Three seat)

Seat size: 450W x 550D

Seat Width: 530 Single seat 1070 (Two seat) 1490 (2.5 seat) 1590 (Three seat)