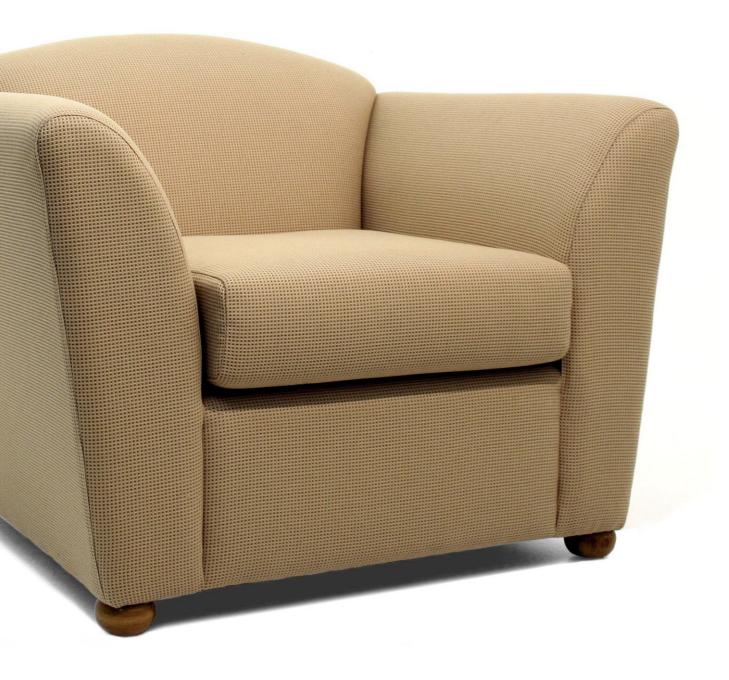

# LOFTUS SOFA BED 2015

## LOFTUS

#### Features:

- Simple tailored appearance
- Medium-Large sized lounge chair
- Soft durable reversible seating
- Easily moved for relocation or cleaning Heavy duty construction makes this chair ideal for commercial applications
- Fully upholstered back cushioning
- 35mm timber bun style foot
- Tri-Fold metal powder coated mechanism
- 70mm foam mattress
- 5 year conditional commercial warranty

#### Construction:

- Solid timber one piece frame Glued, screwed & corner blocked
- Dunlop high resilient foamHeavy duty Elastabelt webbing back suspension Legs attached to frame with Type 17 screws
- Arm face internally stitched then top stitched