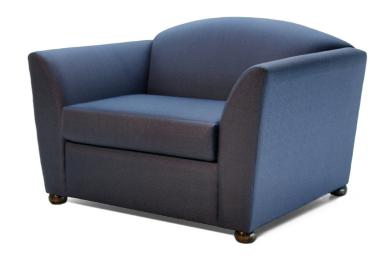

# LOFTUS SOFA BED 2015

## LOFTUS

#### Features:

- Simple tailored appearance
- Medium-Large sized lounge chair
- Soft durable reversible seating
- Easily moved for relocation or cleaning Heavy duty construction makes this chair ideal for commercial applications
- Fully upholstered back cushioning
- 35mm timber bun style foot
- Tri-Fold metal powder coated mechanism
- 70mm foam mattress
- 5 year conditional commercial warranty

#### Construction:

- Solid timber one piece frame Glued, screwed & corner blocked
- Dunlop high resilient foamHeavy duty Elastabelt webbing back suspension Legs attached to frame with Type 17 screws
- Arm face internally stitched then top stitched