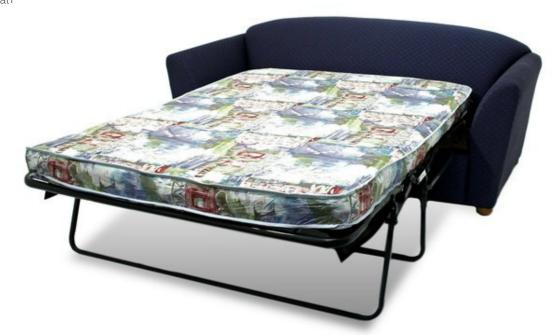

#### Features:

- Simple tailored appearance
- Medium-Large sized lounge chair
- Soft durable reversible seating
- Easily moved for relocation or cleaning Heavy duty construction makes this chair ideal for commercial applications
- Fully upholstered back cushioning
- 35mm timber bun style foot
- Tri-Fold metal powder coated mechanism
- 70mm foam mattress
- 5 year conditional commercial warranty

#### Construction:

- Solid timber one piece frame Glued, screwed & corner blocked
- Dunlop high resilient foamHeavy duty Elastabelt webbing back suspension Legs attached to frame with Type 17 screws
- Arm face internally stitched then top stitched